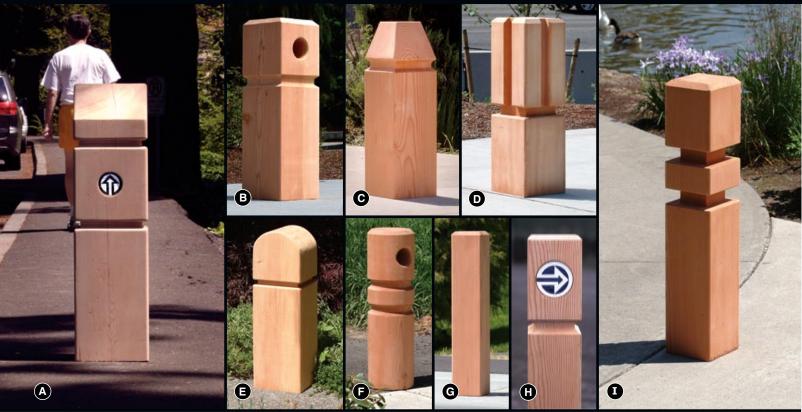

## <sup>108</sup>TimberForm Timber Bollards

This collection depicts the finest timber bollards available in the world today. Most designs can be made from nominal  $8 \times 8$  (7-1/4" x 7-1/4" net) or 12 x 12 (11-1/4" x 11-1/4" net) freeof-heart-center (F.O.H.C.) Douglas fir timbers. Supplied square or lathe-turned full-length to a constant diameter, these sculpted timbers are offered in (exposed) heights above grade of 2'6", 3'0" and 3'6". Other heights are available.

When specified in the standard direct-burial form, timber bollards are supplied with an additional two feet of length for embedment purposes. All TimberForm wood bollards are pressure treated with preservative after receiving the **MaxTreat**<sup>TM</sup> preservative enhancement process on flat surfaces which will be at or below grade. See lexicon at right for technical details.

Removable bollards, for use as roadway or path barriers are furnished with a pavement socket and are suitable for use with a standard padlock (not included). A hole cover is offered for those times when the bollard is removed.

Custom timber bollards from your design can be produced to TimberForm quality standards. Using the lexicon shown at right, communicate your design ideas to your local TimberForm representative or to our design headquarters.