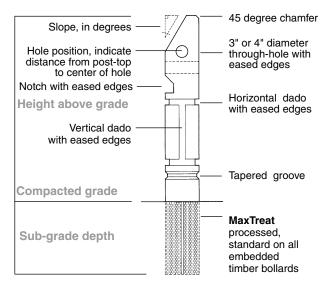

## <sup>108</sup>TimberForm Timber Bollards

This collection depicts the finest timber bollards available in the world today. Most designs can be made from nominal  $8 \times 8$  (7-1/4" x 7-1/4" net) or 12 x 12 (11-1/4" x 11-1/4" net) freeof-heart-center (F.O.H.C.) Douglas fir timbers. Supplied square or lathe-turned full-length to a constant diameter, these sculpted timbers are offered in (exposed) heights above grade of 2'6", 3'0" and 3'6". Other heights are available.

When specified in the standard direct-burial form, timber bollards are supplied with an additional two feet of length for embedment purposes. All TimberForm wood bollards are pressure treated with preservative after receiving the **MaxTreat**<sup>TM</sup> preservative enhancement process on flat surfaces which will be at or below grade. See lexicon at right for technical details.

Custom timber bollards from your design can be produced to TimberForm quality standards. Using the lexicon shown at right, communicate your design ideas to your local TimberForm representative or to our design headquarters.

## The TimberForm Timber Bollard Lexicon

| Add this suffi                                                                                                                                                             | 6 x 6 [150 x 150mm]    | 2' 10" [865mm]                     | -E* |  |  |  |  |
|----------------------------------------------------------------------------------------------------------------------------------------------------------------------------|------------------------|------------------------------------|-----|--|--|--|--|
| Add this suffi                                                                                                                                                             | y for embedment (perma |                                    |     |  |  |  |  |
| -E Add this suffix for embedment (permanent) mounting.                                                                                                                     |                        |                                    |     |  |  |  |  |
| Seasoned free-of-heart-center Douglas fir timbers, square embedded timber ends MaxTreat processed prior to presure preservative treatment after all fabrication completed. |                        |                                    |     |  |  |  |  |
| * Supplied as standard for embedment (permanent) mounting.                                                                                                                 |                        |                                    |     |  |  |  |  |
| ;                                                                                                                                                                          | as standard fo         | as standard for embedment (permane |     |  |  |  |  |